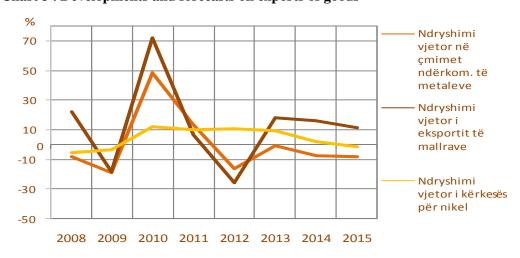

**Table 1. General Government Operations** 

| Description                                              | 2012<br>Reviewed<br>Budget | 2013<br>Budget | 2014<br>Proj. | 2015<br>Proj. |
|----------------------------------------------------------|----------------------------|----------------|---------------|---------------|
| In mill                                                  | ions of euros              |                |               |               |
| 1. TOTAL REVENUES                                        | 1.384                      | 1.423          | 1.426         | 1.498         |
| Tax Revenues                                             | 1.128                      | 1.182          | 1.230         | 1.297         |
| Domestic Taxes                                           | 288                        | 301            | 327           | 359           |
| Border taxes                                             | 875                        | 915            | 938           | 974           |
| Refunds                                                  | -35                        | -35            | -36           | -37           |
| Non-Tax, OSR, Royalties                                  | 170                        | 208            | 195           | 200           |
| Non-Tax Revenues                                         | 46                         | 44             | 48            | 49            |
| of which: interest                                       | 2                          | 2              | 1             | 1             |
| Own-source Revenues                                      | 122                        | 136            | 115           | 117           |
| Municipal level                                          | 63                         | 63             | 64            | 65            |
| Central level                                            | 59                         | 73             | 51            | 52            |
| Concessional fee                                         | 2                          | 6              | 10            | 12            |
| Royalties                                                | -                          | 22             | 22            | 22            |
| Dividends                                                | 45                         | 30             | -             | -             |
| Budget Support                                           | 37                         | -              | -             | -             |
| EC                                                       | -                          | -              | -             | -             |
| World Bank                                               | 37                         | -              | -             | -             |
| Project grants                                           | 4                          | 3              | 1             | 0             |
| 2. PRIMARY EXPENDITURES                                  | 1.524                      | 1.586          | 1.650         | 1.666         |
| off which PAK related expenditures                       | 8                          | 8              | 1.030         | 1.000         |
| Current                                                  | 896                        | 959            | 1.001         | 1.009         |
| Wages & Salaries                                         | 410                        | 435            | 447           | 449           |
| Goods & Services                                         | 204                        | 225            | 227           | 229           |
| of which: Utilities                                      | 23                         | 23             | 23            | 23            |
| Subsidies & Transfers                                    | 282                        | 299            | 327           | 331           |
| Social Transfers                                         | 246                        | 268            | 296           | 300           |
| Subsidies for POE                                        | 36                         | 31             | 31            | 31            |
| Capital Expenditure                                      | 614                        | 621            | 636           | 643           |
| off which: regular budget financing capital expenditures | 0                          | -              | 528           | 600           |
| one-off and carryover financed expenditures              | 0                          | -              | 108           | 43            |
| Reserves                                                 | 3                          | 4              | 4             | 4             |
| Net Lending For Policy Purposes                          | 11                         | -6             | -             | -             |
| of which: New Loans to POEs                              | 15                         | -              | -             | -             |
| Repayments by POEs                                       | -4                         | -6             | -             | -             |
| 3. PRIMARY BALANCE                                       | -140                       | -163           | -224          | -168          |
| 3.1 PRIMARY BALANCE ( excluding KPA)                     | -131                       | -155           | -215          | -158          |
| 3.1 PRIMARY BALANCE (fiscal rule applied)                | -                          | -              | -116          | -125          |
| Interest Payments                                        | -13                        | -18            | -19           | -18           |
| 4. OVERALL BALANCE                                       | -152                       | -181           | -243          | -186          |
| 5. FINANCING                                             | 152                        | 181            | 243           | 186           |
| Foreign financing                                        | 93                         | 7              | -16           | -26           |
| Drawings                                                 | 104                        | 24             | 7             | 1             |
| of which: IMF                                            | 92                         | -              | -             | -             |
| Amortization                                             | -11                        | -16            | -23           | -27           |
| Domestic Financing                                       | 60                         | 173            | 258           | 212           |
| Domestic borrowing                                       | 75                         | 80             | 100           | 140           |
| One-off Financing                                        | 64                         | 326            | 108           | 43            |
| off which: one off financial inflows                     | 35                         | -              | 58            | 23            |
| dedicated carryover                                      | -                          | -              | 50            | 20            |
| Change in other financial assets                         | -4                         | -14            | -3            | -             |
| Change is stock of OSR                                   | -32                        | 3              | 4             | 5             |
| Change in Bank Balances                                  | -43                        | -222           | 50            | 24            |
| 6. Balance of KCF                                        | 203                        | 426            | 376           | 353           |