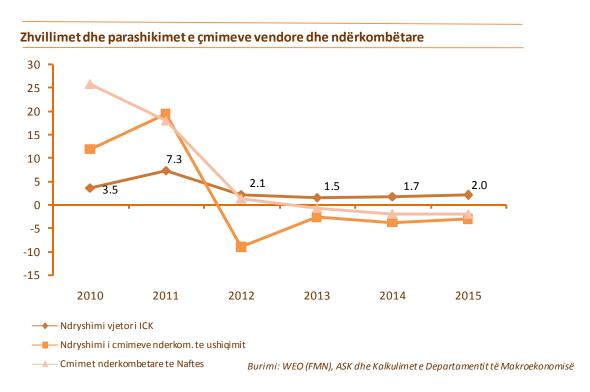

**Table 1. General Government Operations** 

| Description                                              | 2012<br>Reviewed<br>Budget | 2013<br>Budget | 2014<br>Proj. | 2015<br>Proj. |
|----------------------------------------------------------|----------------------------|----------------|---------------|---------------|
| In mill                                                  | ions of euros              |                |               |               |
| 1. TOTAL REVENUES                                        | 1.384                      | 1.423          | 1.426         | 1.498         |
| Tax Revenues                                             | 1.128                      | 1.182          | 1.230         | 1.297         |
| Domestic Taxes                                           | 288                        | 301            | 327           | 359           |
| Border taxes                                             | 875                        | 915            | 938           | 974           |
| Refunds                                                  | -35                        | -35            | -36           | -37           |
| Non-Tax, OSR, Royalties                                  | 170                        | 208            | 195           | 200           |
| Non-Tax Revenues                                         | 46                         | 44             | 48            | 49            |
| of which: interest                                       | 2                          | 2              | 1             | 1             |
| Own-source Revenues                                      | 122                        | 136            | 115           | 117           |
| Municipal level                                          | 63                         | 63             | 64            | 65            |
| Central level                                            | 59                         | 73             | 51            | 52            |
| Concessional fee                                         | 2                          | 6              | 10            | 12            |
| Royalties                                                | -                          | 22             | 22            | 22            |
| Dividends                                                | 45                         | 30             | -             | -             |
| Budget Support                                           | 37                         | -              | -             | -             |
| EC                                                       | -                          | -              | -             | -             |
| World Bank                                               | 37                         | -              | -             | -             |
| Project grants                                           | 4                          | 3              | 1             | 0             |
| 2. PRIMARY EXPENDITURES                                  | 1.524                      | 1.586          | 1.650         | 1.666         |
| off which PAK related expenditures                       | 8                          | 8              | 1.030         | 1.000         |
| Current                                                  | 896                        | 959            | 1.001         | 1.009         |
| Wages & Salaries                                         | 410                        | 435            | 447           | 449           |
| Goods & Services                                         | 204                        | 225            | 227           | 229           |
| of which: Utilities                                      | 23                         | 23             | 23            | 23            |
| Subsidies & Transfers                                    | 282                        | 299            | 327           | 331           |
| Social Transfers                                         | 246                        | 268            | 296           | 300           |
| Subsidies for POE                                        | 36                         | 31             | 31            | 31            |
| Capital Expenditure                                      | 614                        | 621            | 636           | 643           |
| off which: regular budget financing capital expenditures | 0                          | -              | 528           | 600           |
| one-off and carryover financed expenditures              | 0                          | -              | 108           | 43            |
| Reserves                                                 | 3                          | 4              | 4             | 4             |
| Net Lending For Policy Purposes                          | 11                         | -6             | -             | -             |
| of which: New Loans to POEs                              | 15                         | -              | -             | -             |
| Repayments by POEs                                       | -4                         | -6             | -             | -             |
| 3. PRIMARY BALANCE                                       | -140                       | -163           | -224          | -168          |
| 3.1 PRIMARY BALANCE ( excluding KPA)                     | -131                       | -155           | -215          | -158          |
| 3.1 PRIMARY BALANCE (fiscal rule applied)                | -                          | -              | -116          | -125          |
| Interest Payments                                        | -13                        | -18            | -19           | -18           |
| 4. OVERALL BALANCE                                       | -152                       | -181           | -243          | -186          |
| 5. FINANCING                                             | 152                        | 181            | 243           | 186           |
| Foreign financing                                        | 93                         | 7              | -16           | -26           |
| Drawings                                                 | 104                        | 24             | 7             | 1             |
| of which: IMF                                            | 92                         | -              | -             | -             |
| Amortization                                             | -11                        | -16            | -23           | -27           |
| Domestic Financing                                       | 60                         | 173            | 258           | 212           |
| Domestic borrowing                                       | 75                         | 80             | 100           | 140           |
| One-off Financing                                        | 64                         | 326            | 108           | 43            |
| off which: one off financial inflows                     | 35                         | -              | 58            | 23            |
| dedicated carryover                                      | -                          | -              | 50            | 20            |
| Change in other financial assets                         | -4                         | -14            | -3            | -             |
| Change is stock of OSR                                   | -32                        | 3              | 4             | 5             |
| Change in Bank Balances                                  | -43                        | -222           | 50            | 24            |
| 6. Balance of KCF                                        | 203                        | 426            | 376           | 353           |