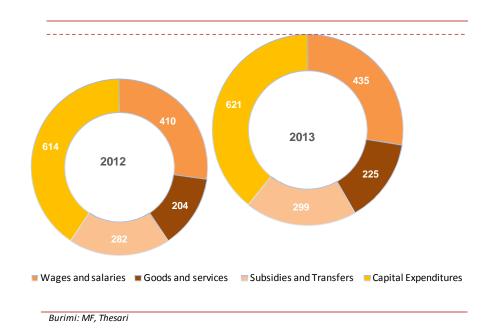

**Table 1. General Government Operations** 

| Description                                              | 2012<br>Reviewed<br>Budget | 2013<br>Budget | 2014<br>Proj. | 2015<br>Proj. |
|----------------------------------------------------------|----------------------------|----------------|---------------|---------------|
| In mill                                                  | ions of euros              |                |               |               |
| 1. TOTAL REVENUES                                        | 1.384                      | 1.423          | 1.426         | 1.498         |
| Tax Revenues                                             | 1.128                      | 1.182          | 1.230         | 1.297         |
| Domestic Taxes                                           | 288                        | 301            | 327           | 359           |
| Border taxes                                             | 875                        | 915            | 938           | 974           |
| Refunds                                                  | -35                        | -35            | -36           | -37           |
| Non-Tax, OSR, Royalties                                  | 170                        | 208            | 195           | 200           |
| Non-Tax Revenues                                         | 46                         | 44             | 48            | 49            |
| of which: interest                                       | 2                          | 2              | 1             | 1             |
| Own-source Revenues                                      | 122                        | 136            | 115           | 117           |
| Municipal level                                          | 63                         | 63             | 64            | 65            |
| Central level                                            | 59                         | 73             | 51            | 52            |
| Concessional fee                                         | 2                          | 6              | 10            | 12            |
| Royalties                                                | -                          | 22             | 22            | 22            |
| Dividends                                                | 45                         | 30             | -             | -             |
| Budget Support                                           | 37                         | -              | -             | -             |
| EC                                                       | -                          | -              | -             | -             |
| World Bank                                               | 37                         | -              | -             | -             |
| Project grants                                           | 4                          | 3              | 1             | 0             |
| 2. PRIMARY EXPENDITURES                                  | 1.524                      | 1.586          | 1.650         | 1.666         |
| off which PAK related expenditures                       | 8                          | 8              | 1.030         | 1.000         |
| Current                                                  | 896                        | 959            | 1.001         | 1.009         |
| Wages & Salaries                                         | 410                        | 435            | 447           | 449           |
| Goods & Services                                         | 204                        | 225            | 227           | 229           |
| of which: Utilities                                      | 23                         | 23             | 23            | 23            |
| Subsidies & Transfers                                    | 282                        | 299            | 327           | 331           |
| Social Transfers                                         | 246                        | 268            | 296           | 300           |
| Subsidies for POE                                        | 36                         | 31             | 31            | 31            |
| Capital Expenditure                                      | 614                        | 621            | 636           | 643           |
| off which: regular budget financing capital expenditures | 0                          | -              | 528           | 600           |
| one-off and carryover financed expenditures              | 0                          | -              | 108           | 43            |
| Reserves                                                 | 3                          | 4              | 4             | 4             |
| Net Lending For Policy Purposes                          | 11                         | -6             | -             | -             |
| of which: New Loans to POEs                              | 15                         | -              | -             | -             |
| Repayments by POEs                                       | -4                         | -6             | -             | -             |
| 3. PRIMARY BALANCE                                       | -140                       | -163           | -224          | -168          |
| 3.1 PRIMARY BALANCE ( excluding KPA)                     | -131                       | -155           | -215          | -158          |
| 3.1 PRIMARY BALANCE (fiscal rule applied)                | -                          | -              | -116          | -125          |
| Interest Payments                                        | -13                        | -18            | -19           | -18           |
| 4. OVERALL BALANCE                                       | -152                       | -181           | -243          | -186          |
| 5. FINANCING                                             | 152                        | 181            | 243           | 186           |
| Foreign financing                                        | 93                         | 7              | -16           | -26           |
| Drawings                                                 | 104                        | 24             | 7             | 1             |
| of which: IMF                                            | 92                         | -              | -             | -             |
| Amortization                                             | -11                        | -16            | -23           | -27           |
| Domestic Financing                                       | 60                         | 173            | 258           | 212           |
| Domestic borrowing                                       | 75                         | 80             | 100           | 140           |
| One-off Financing                                        | 64                         | 326            | 108           | 43            |
| off which: one off financial inflows                     | 35                         | -              | 58            | 23            |
| dedicated carryover                                      | -                          | -              | 50            | 20            |
| Change in other financial assets                         | -4                         | -14            | -3            | -             |
| Change is stock of OSR                                   | -32                        | 3              | 4             | 5             |
| Change in Bank Balances                                  | -43                        | -222           | 50            | 24            |
| 6. Balance of KCF                                        | 203                        | 426            | 376           | 353           |