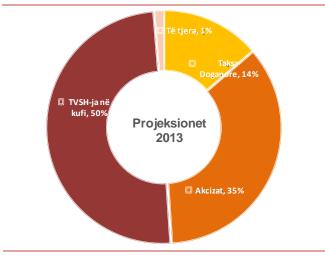

**Table 1. General Government Operations** 

| Description                                              | 2012<br>Reviewed<br>Budget | 2013<br>Budget | 2014<br>Proj. | 2015<br>Proj. |
|----------------------------------------------------------|----------------------------|----------------|---------------|---------------|
| In mill                                                  | ions of euros              |                |               |               |
| 1. TOTAL REVENUES                                        | 1.384                      | 1.423          | 1.426         | 1.498         |
| Tax Revenues                                             | 1.128                      | 1.182          | 1.230         | 1.297         |
| Domestic Taxes                                           | 288                        | 301            | 327           | 359           |
| Border taxes                                             | 875                        | 915            | 938           | 974           |
| Refunds                                                  | -35                        | -35            | -36           | -37           |
| Non-Tax, OSR, Royalties                                  | 170                        | 208            | 195           | 200           |
| Non-Tax Revenues                                         | 46                         | 44             | 48            | 49            |
| of which: interest                                       | 2                          | 2              | 1             | 1             |
| Own-source Revenues                                      | 122                        | 136            | 115           | 117           |
| Municipal level                                          | 63                         | 63             | 64            | 65            |
| Central level                                            | 59                         | 73             | 51            | 52            |
| Concessional fee                                         | 2                          | 6              | 10            | 12            |
| Royalties                                                | -                          | 22             | 22            | 22            |
| Dividends                                                | 45                         | 30             | -             | -             |
| Budget Support                                           | 37                         | -              | -             | -             |
| EC                                                       | -                          | -              | -             | -             |
| World Bank                                               | 37                         | -              | -             | -             |
| Project grants                                           | 4                          | 3              | 1             | 0             |
| 2. PRIMARY EXPENDITURES                                  | 1.524                      | 1.586          | 1.650         | 1.666         |
| off which PAK related expenditures                       | 8                          | 8              | 1.030         | 1.000         |
| Current                                                  | 896                        | 959            | 1.001         | 1.009         |
| Wages & Salaries                                         | 410                        | 435            | 447           | 449           |
| Goods & Services                                         | 204                        | 225            | 227           | 229           |
| of which: Utilities                                      | 23                         | 23             | 23            | 23            |
| Subsidies & Transfers                                    | 282                        | 299            | 327           | 331           |
| Social Transfers                                         | 246                        | 268            | 296           | 300           |
| Subsidies for POE                                        | 36                         | 31             | 31            | 31            |
| Capital Expenditure                                      | 614                        | 621            | 636           | 643           |
| off which: regular budget financing capital expenditures | 0                          | -              | 528           | 600           |
| one-off and carryover financed expenditures              | 0                          | -              | 108           | 43            |
| Reserves                                                 | 3                          | 4              | 4             | 4             |
| Net Lending For Policy Purposes                          | 11                         | -6             | -             | -             |
| of which: New Loans to POEs                              | 15                         | -              | -             | -             |
| Repayments by POEs                                       | -4                         | -6             | -             | -             |
| 3. PRIMARY BALANCE                                       | -140                       | -163           | -224          | -168          |
| 3.1 PRIMARY BALANCE ( excluding KPA)                     | -131                       | -155           | -215          | -158          |
| 3.1 PRIMARY BALANCE (fiscal rule applied)                | -                          | -              | -116          | -125          |
| Interest Payments                                        | -13                        | -18            | -19           | -18           |
| 4. OVERALL BALANCE                                       | -152                       | -181           | -243          | -186          |
| 5. FINANCING                                             | 152                        | 181            | 243           | 186           |
| Foreign financing                                        | 93                         | 7              | -16           | -26           |
| Drawings                                                 | 104                        | 24             | 7             | 1             |
| of which: IMF                                            | 92                         | -              | -             | -             |
| Amortization                                             | -11                        | -16            | -23           | -27           |
| Domestic Financing                                       | 60                         | 173            | 258           | 212           |
| Domestic borrowing                                       | 75                         | 80             | 100           | 140           |
| One-off Financing                                        | 64                         | 326            | 108           | 43            |
| off which: one off financial inflows                     | 35                         | -              | 58            | 23            |
| dedicated carryover                                      | -                          | -              | 50            | 20            |
| Change in other financial assets                         | -4                         | -14            | -3            | -             |
| Change is stock of OSR                                   | -32                        | 3              | 4             | 5             |
| Change in Bank Balances                                  | -43                        | -222           | 50            | 24            |
| 6. Balance of KCF                                        | 203                        | 426            | 376           | 353           |