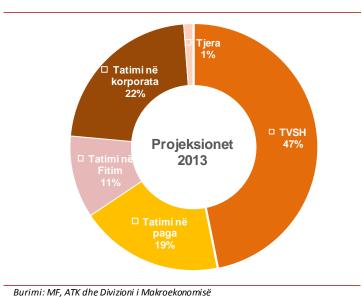

**Table 1. General Government Operations** 

| Description                                              | 2012<br>Reviewed<br>Budget | 2013<br>Budget | 2014<br>Proj. | 2015<br>Proj. |
|----------------------------------------------------------|----------------------------|----------------|---------------|---------------|
| In mill                                                  | ions of euros              |                |               |               |
| 1. TOTAL REVENUES                                        | 1.384                      | 1.423          | 1.426         | 1.498         |
| Tax Revenues                                             | 1.128                      | 1.182          | 1.230         | 1.297         |
| Domestic Taxes                                           | 288                        | 301            | 327           | 359           |
| Border taxes                                             | 875                        | 915            | 938           | 974           |
| Refunds                                                  | -35                        | -35            | -36           | -37           |
| Non-Tax, OSR, Royalties                                  | 170                        | 208            | 195           | 200           |
| Non-Tax Revenues                                         | 46                         | 44             | 48            | 49            |
| of which: interest                                       | 2                          | 2              | 1             | 1             |
| Own-source Revenues                                      | 122                        | 136            | 115           | 117           |
| Municipal level                                          | 63                         | 63             | 64            | 65            |
| Central level                                            | 59                         | 73             | 51            | 52            |
| Concessional fee                                         | 2                          | 6              | 10            | 12            |
| Royalties                                                | -                          | 22             | 22            | 22            |
| Dividends                                                | 45                         | 30             | -             | -             |
| Budget Support                                           | 37                         | -              | -             | -             |
| EC                                                       | -                          | -              | -             | -             |
| World Bank                                               | 37                         | -              | -             | -             |
| Project grants                                           | 4                          | 3              | 1             | 0             |
| 2. PRIMARY EXPENDITURES                                  | 1.524                      | 1.586          | 1.650         | 1.666         |
| off which PAK related expenditures                       | 8                          | 8              | 1.030         | 1.000         |
| Current                                                  | 896                        | 959            | 1.001         | 1.009         |
| Wages & Salaries                                         | 410                        | 435            | 447           | 449           |
| Goods & Services                                         | 204                        | 225            | 227           | 229           |
| of which: Utilities                                      | 23                         | 23             | 23            | 23            |
| Subsidies & Transfers                                    | 282                        | 299            | 327           | 331           |
| Social Transfers                                         | 246                        | 268            | 296           | 300           |
| Subsidies for POE                                        | 36                         | 31             | 31            | 31            |
| Capital Expenditure                                      | 614                        | 621            | 636           | 643           |
| off which: regular budget financing capital expenditures | 0                          | -              | 528           | 600           |
| one-off and carryover financed expenditures              | 0                          | -              | 108           | 43            |
| Reserves                                                 | 3                          | 4              | 4             | 4             |
| Net Lending For Policy Purposes                          | 11                         | -6             | -             | -             |
| of which: New Loans to POEs                              | 15                         | -              | -             | -             |
| Repayments by POEs                                       | -4                         | -6             | -             | -             |
| 3. PRIMARY BALANCE                                       | -140                       | -163           | -224          | -168          |
| 3.1 PRIMARY BALANCE ( excluding KPA)                     | -131                       | -155           | -215          | -158          |
| 3.1 PRIMARY BALANCE (fiscal rule applied)                | -                          | -              | -116          | -125          |
| Interest Payments                                        | -13                        | -18            | -19           | -18           |
| 4. OVERALL BALANCE                                       | -152                       | -181           | -243          | -186          |
| 5. FINANCING                                             | 152                        | 181            | 243           | 186           |
| Foreign financing                                        | 93                         | 7              | -16           | -26           |
| Drawings                                                 | 104                        | 24             | 7             | 1             |
| of which: IMF                                            | 92                         | -              | -             | -             |
| Amortization                                             | -11                        | -16            | -23           | -27           |
| Domestic Financing                                       | 60                         | 173            | 258           | 212           |
| Domestic borrowing                                       | 75                         | 80             | 100           | 140           |
| One-off Financing                                        | 64                         | 326            | 108           | 43            |
| off which: one off financial inflows                     | 35                         | -              | 58            | 23            |
| dedicated carryover                                      | -                          | -              | 50            | 20            |
| Change in other financial assets                         | -4                         | -14            | -3            | -             |
| Change is stock of OSR                                   | -32                        | 3              | 4             | 5             |
| Change in Bank Balances                                  | -43                        | -222           | 50            | 24            |
| 6. Balance of KCF                                        | 203                        | 426            | 376           | 353           |