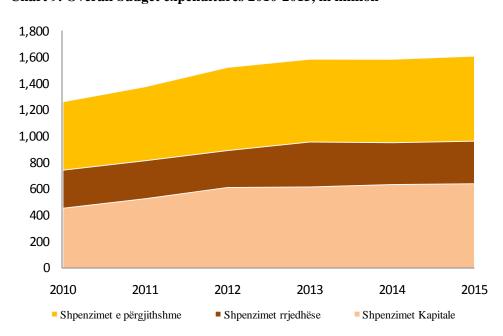

**Table 1. General Government Operations** 

| Description                                              | 2012<br>Reviewed<br>Budget | 2013<br>Budget | 2014<br>Proj. | 2015<br>Proj. |
|----------------------------------------------------------|----------------------------|----------------|---------------|---------------|
| In mill                                                  | ions of euros              |                |               |               |
| 1. TOTAL REVENUES                                        | 1.384                      | 1.423          | 1.426         | 1.498         |
| Tax Revenues                                             | 1.128                      | 1.182          | 1.230         | 1.297         |
| Domestic Taxes                                           | 288                        | 301            | 327           | 359           |
| Border taxes                                             | 875                        | 915            | 938           | 974           |
| Refunds                                                  | -35                        | -35            | -36           | -37           |
| Non-Tax, OSR, Royalties                                  | 170                        | 208            | 195           | 200           |
| Non-Tax Revenues                                         | 46                         | 44             | 48            | 49            |
| of which: interest                                       | 2                          | 2              | 1             | 1             |
| Own-source Revenues                                      | 122                        | 136            | 115           | 117           |
| Municipal level                                          | 63                         | 63             | 64            | 65            |
| Central level                                            | 59                         | 73             | 51            | 52            |
| Concessional fee                                         | 2                          | 6              | 10            | 12            |
| Royalties                                                | -                          | 22             | 22            | 22            |
| Dividends                                                | 45                         | 30             | -             | -             |
| Budget Support                                           | 37                         | -              | -             | -             |
| EC                                                       | -                          | -              | -             | -             |
| World Bank                                               | 37                         | -              | -             | -             |
| Project grants                                           | 4                          | 3              | 1             | 0             |
| 2. PRIMARY EXPENDITURES                                  | 1.524                      | 1.586          | 1.650         | 1.666         |
| off which PAK related expenditures                       | 8                          | 8              | 1.030         | 1.000         |
| Current                                                  | 896                        | 959            | 1.001         | 1.009         |
| Wages & Salaries                                         | 410                        | 435            | 447           | 449           |
| Goods & Services                                         | 204                        | 225            | 227           | 229           |
| of which: Utilities                                      | 23                         | 23             | 23            | 23            |
| Subsidies & Transfers                                    | 282                        | 299            | 327           | 331           |
| Social Transfers                                         | 246                        | 268            | 296           | 300           |
| Subsidies for POE                                        | 36                         | 31             | 31            | 31            |
| Capital Expenditure                                      | 614                        | 621            | 636           | 643           |
| off which: regular budget financing capital expenditures | 0                          | -              | 528           | 600           |
| one-off and carryover financed expenditures              | 0                          | -              | 108           | 43            |
| Reserves                                                 | 3                          | 4              | 4             | 4             |
| Net Lending For Policy Purposes                          | 11                         | -6             | -             | -             |
| of which: New Loans to POEs                              | 15                         | -              | -             | -             |
| Repayments by POEs                                       | -4                         | -6             | -             | -             |
| 3. PRIMARY BALANCE                                       | -140                       | -163           | -224          | -168          |
| 3.1 PRIMARY BALANCE ( excluding KPA)                     | -131                       | -155           | -215          | -158          |
| 3.1 PRIMARY BALANCE (fiscal rule applied)                | -                          | -              | -116          | -125          |
| Interest Payments                                        | -13                        | -18            | -19           | -18           |
| 4. OVERALL BALANCE                                       | -152                       | -181           | -243          | -186          |
| 5. FINANCING                                             | 152                        | 181            | 243           | 186           |
| Foreign financing                                        | 93                         | 7              | -16           | -26           |
| Drawings                                                 | 104                        | 24             | 7             | 1             |
| of which: IMF                                            | 92                         | -              | -             | -             |
| Amortization                                             | -11                        | -16            | -23           | -27           |
| Domestic Financing                                       | 60                         | 173            | 258           | 212           |
| Domestic borrowing                                       | 75                         | 80             | 100           | 140           |
| One-off Financing                                        | 64                         | 326            | 108           | 43            |
| off which: one off financial inflows                     | 35                         | -              | 58            | 23            |
| dedicated carryover                                      | -                          | -              | 50            | 20            |
| Change in other financial assets                         | -4                         | -14            | -3            | -             |
| Change is stock of OSR                                   | -32                        | 3              | 4             | 5             |
| Change in Bank Balances                                  | -43                        | -222           | 50            | 24            |
| 6. Balance of KCF                                        | 203                        | 426            | 376           | 353           |