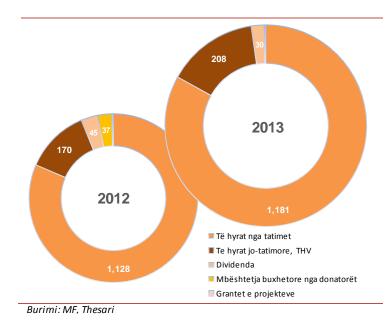

**Table 1. General Government Operations** 

| Description                                              | 2012<br>Reviewed<br>Budget | 2013<br>Budget | 2014<br>Proj. | 2015<br>Proj. |
|----------------------------------------------------------|----------------------------|----------------|---------------|---------------|
| In mill                                                  | ions of euros              |                |               |               |
| 1. TOTAL REVENUES                                        | 1.384                      | 1.423          | 1.426         | 1.498         |
| Tax Revenues                                             | 1.128                      | 1.182          | 1.230         | 1.297         |
| Domestic Taxes                                           | 288                        | 301            | 327           | 359           |
| Border taxes                                             | 875                        | 915            | 938           | 974           |
| Refunds                                                  | -35                        | -35            | -36           | -37           |
| Non-Tax, OSR, Royalties                                  | 170                        | 208            | 195           | 200           |
| Non-Tax Revenues                                         | 46                         | 44             | 48            | 49            |
| of which: interest                                       | 2                          | 2              | 1             | 1             |
| Own-source Revenues                                      | 122                        | 136            | 115           | 117           |
| Municipal level                                          | 63                         | 63             | 64            | 65            |
| Central level                                            | 59                         | 73             | 51            | 52            |
| Concessional fee                                         | 2                          | 6              | 10            | 12            |
| Royalties                                                | -                          | 22             | 22            | 22            |
| Dividends                                                | 45                         | 30             | -             | -             |
| Budget Support                                           | 37                         | -              | -             | -             |
| EC                                                       | -                          | -              | -             | -             |
| World Bank                                               | 37                         | -              | -             | -             |
| Project grants                                           | 4                          | 3              | 1             | 0             |
| 2. PRIMARY EXPENDITURES                                  | 1.524                      | 1.586          | 1.650         | 1.666         |
| off which PAK related expenditures                       | 8                          | 8              | 1.030         | 1.000         |
| Current                                                  | 896                        | 959            | 1.001         | 1.009         |
| Wages & Salaries                                         | 410                        | 435            | 447           | 449           |
| Goods & Services                                         | 204                        | 225            | 227           | 229           |
| of which: Utilities                                      | 23                         | 23             | 23            | 23            |
| Subsidies & Transfers                                    | 282                        | 299            | 327           | 331           |
| Social Transfers                                         | 246                        | 268            | 296           | 300           |
| Subsidies for POE                                        | 36                         | 31             | 31            | 31            |
| Capital Expenditure                                      | 614                        | 621            | 636           | 643           |
| off which: regular budget financing capital expenditures | 0                          | -              | 528           | 600           |
| one-off and carryover financed expenditures              | 0                          | -              | 108           | 43            |
| Reserves                                                 | 3                          | 4              | 4             | 4             |
| Net Lending For Policy Purposes                          | 11                         | -6             | -             | -             |
| of which: New Loans to POEs                              | 15                         | -              | -             | -             |
| Repayments by POEs                                       | -4                         | -6             | -             | -             |
| 3. PRIMARY BALANCE                                       | -140                       | -163           | -224          | -168          |
| 3.1 PRIMARY BALANCE ( excluding KPA)                     | -131                       | -155           | -215          | -158          |
| 3.1 PRIMARY BALANCE (fiscal rule applied)                | -                          | -              | -116          | -125          |
| Interest Payments                                        | -13                        | -18            | -19           | -18           |
| 4. OVERALL BALANCE                                       | -152                       | -181           | -243          | -186          |
| 5. FINANCING                                             | 152                        | 181            | 243           | 186           |
| Foreign financing                                        | 93                         | 7              | -16           | -26           |
| Drawings                                                 | 104                        | 24             | 7             | 1             |
| of which: IMF                                            | 92                         | -              | -             | -             |
| Amortization                                             | -11                        | -16            | -23           | -27           |
| Domestic Financing                                       | 60                         | 173            | 258           | 212           |
| Domestic borrowing                                       | 75                         | 80             | 100           | 140           |
| One-off Financing                                        | 64                         | 326            | 108           | 43            |
| off which: one off financial inflows                     | 35                         | -              | 58            | 23            |
| dedicated carryover                                      | -                          | -              | 50            | 20            |
| Change in other financial assets                         | -4                         | -14            | -3            | -             |
| Change is stock of OSR                                   | -32                        | 3              | 4             | 5             |
| Change in Bank Balances                                  | -43                        | -222           | 50            | 24            |
| 6. Balance of KCF                                        | 203                        | 426            | 376           | 353           |