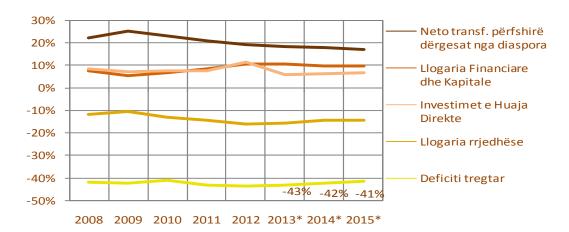

**Table 1. General Government Operations** 

| Description                                              | 2012<br>Reviewed<br>Budget | 2013<br>Budget | 2014<br>Proj. | 2015<br>Proj. |
|----------------------------------------------------------|----------------------------|----------------|---------------|---------------|
| In mill                                                  | ions of euros              |                |               |               |
| 1. TOTAL REVENUES                                        | 1.384                      | 1.423          | 1.426         | 1.498         |
| Tax Revenues                                             | 1.128                      | 1.182          | 1.230         | 1.297         |
| Domestic Taxes                                           | 288                        | 301            | 327           | 359           |
| Border taxes                                             | 875                        | 915            | 938           | 974           |
| Refunds                                                  | -35                        | -35            | -36           | -37           |
| Non-Tax, OSR, Royalties                                  | 170                        | 208            | 195           | 200           |
| Non-Tax Revenues                                         | 46                         | 44             | 48            | 49            |
| of which: interest                                       | 2                          | 2              | 1             | 1             |
| Own-source Revenues                                      | 122                        | 136            | 115           | 117           |
| Municipal level                                          | 63                         | 63             | 64            | 65            |
| Central level                                            | 59                         | 73             | 51            | 52            |
| Concessional fee                                         | 2                          | 6              | 10            | 12            |
| Royalties                                                | -                          | 22             | 22            | 22            |
| Dividends                                                | 45                         | 30             | -             | -             |
| Budget Support                                           | 37                         | -              | -             | -             |
| EC                                                       | -                          | -              | -             | -             |
| World Bank                                               | 37                         | -              | -             | -             |
| Project grants                                           | 4                          | 3              | 1             | 0             |
| 2. PRIMARY EXPENDITURES                                  | 1.524                      | 1.586          | 1.650         | 1.666         |
| off which PAK related expenditures                       | 8                          | 8              | 1.030         | 1.000         |
| Current                                                  | 896                        | 959            | 1.001         | 1.009         |
| Wages & Salaries                                         | 410                        | 435            | 447           | 449           |
| Goods & Services                                         | 204                        | 225            | 227           | 229           |
| of which: Utilities                                      | 23                         | 23             | 23            | 23            |
| Subsidies & Transfers                                    | 282                        | 299            | 327           | 331           |
| Social Transfers                                         | 246                        | 268            | 296           | 300           |
| Subsidies for POE                                        | 36                         | 31             | 31            | 31            |
| Capital Expenditure                                      | 614                        | 621            | 636           | 643           |
| off which: regular budget financing capital expenditures | 0                          | -              | 528           | 600           |
| one-off and carryover financed expenditures              | 0                          | -              | 108           | 43            |
| Reserves                                                 | 3                          | 4              | 4             | 4             |
| Net Lending For Policy Purposes                          | 11                         | -6             | -             | -             |
| of which: New Loans to POEs                              | 15                         | -              | -             | -             |
| Repayments by POEs                                       | -4                         | -6             | -             | -             |
| 3. PRIMARY BALANCE                                       | -140                       | -163           | -224          | -168          |
| 3.1 PRIMARY BALANCE ( excluding KPA)                     | -131                       | -155           | -215          | -158          |
| 3.1 PRIMARY BALANCE (fiscal rule applied)                | -                          | -              | -116          | -125          |
| Interest Payments                                        | -13                        | -18            | -19           | -18           |
| 4. OVERALL BALANCE                                       | -152                       | -181           | -243          | -186          |
| 5. FINANCING                                             | 152                        | 181            | 243           | 186           |
| Foreign financing                                        | 93                         | 7              | -16           | -26           |
| Drawings                                                 | 104                        | 24             | 7             | 1             |
| of which: IMF                                            | 92                         | -              | -             | -             |
| Amortization                                             | -11                        | -16            | -23           | -27           |
| Domestic Financing                                       | 60                         | 173            | 258           | 212           |
| Domestic borrowing                                       | 75                         | 80             | 100           | 140           |
| One-off Financing                                        | 64                         | 326            | 108           | 43            |
| off which: one off financial inflows                     | 35                         | -              | 58            | 23            |
| dedicated carryover                                      | -                          | -              | 50            | 20            |
| Change in other financial assets                         | -4                         | -14            | -3            | -             |
| Change is stock of OSR                                   | -32                        | 3              | 4             | 5             |
| Change in Bank Balances                                  | -43                        | -222           | 50            | 24            |
| 6. Balance of KCF                                        | 203                        | 426            | 376           | 353           |