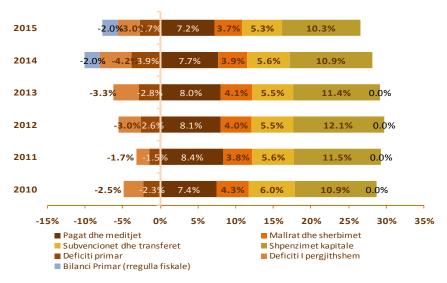

**Table 1. General Government Operations** 

| Description                                              | 2012<br>Reviewed<br>Budget | 2013<br>Budget | 2014<br>Proj. | 2015<br>Proj. |
|----------------------------------------------------------|----------------------------|----------------|---------------|---------------|
| In mill                                                  | ions of euros              |                |               |               |
| 1. TOTAL REVENUES                                        | 1.384                      | 1.423          | 1.426         | 1.498         |
| Tax Revenues                                             | 1.128                      | 1.182          | 1.230         | 1.297         |
| Domestic Taxes                                           | 288                        | 301            | 327           | 359           |
| Border taxes                                             | 875                        | 915            | 938           | 974           |
| Refunds                                                  | -35                        | -35            | -36           | -37           |
| Non-Tax, OSR, Royalties                                  | 170                        | 208            | 195           | 200           |
| Non-Tax Revenues                                         | 46                         | 44             | 48            | 49            |
| of which: interest                                       | 2                          | 2              | 1             | 1             |
| Own-source Revenues                                      | 122                        | 136            | 115           | 117           |
| Municipal level                                          | 63                         | 63             | 64            | 65            |
| Central level                                            | 59                         | 73             | 51            | 52            |
| Concessional fee                                         | 2                          | 6              | 10            | 12            |
| Royalties                                                | -                          | 22             | 22            | 22            |
| Dividends                                                | 45                         | 30             | -             | -             |
| Budget Support                                           | 37                         | -              | -             | -             |
| EC                                                       | -                          | -              | -             | -             |
| World Bank                                               | 37                         | -              | -             | -             |
| Project grants                                           | 4                          | 3              | 1             | 0             |
| 2. PRIMARY EXPENDITURES                                  | 1.524                      | 1.586          | 1.650         | 1.666         |
| off which PAK related expenditures                       | 8                          | 8              | 1.030         | 1.000         |
| Current                                                  | 896                        | 959            | 1.001         | 1.009         |
| Wages & Salaries                                         | 410                        | 435            | 447           | 449           |
| Goods & Services                                         | 204                        | 225            | 227           | 229           |
| of which: Utilities                                      | 23                         | 23             | 23            | 23            |
| Subsidies & Transfers                                    | 282                        | 299            | 327           | 331           |
| Social Transfers                                         | 246                        | 268            | 296           | 300           |
| Subsidies for POE                                        | 36                         | 31             | 31            | 31            |
| Capital Expenditure                                      | 614                        | 621            | 636           | 643           |
| off which: regular budget financing capital expenditures | 0                          | -              | 528           | 600           |
| one-off and carryover financed expenditures              | 0                          | -              | 108           | 43            |
| Reserves                                                 | 3                          | 4              | 4             | 4             |
| Net Lending For Policy Purposes                          | 11                         | -6             | -             | -             |
| of which: New Loans to POEs                              | 15                         | -              | -             | -             |
| Repayments by POEs                                       | -4                         | -6             | -             | -             |
| 3. PRIMARY BALANCE                                       | -140                       | -163           | -224          | -168          |
| 3.1 PRIMARY BALANCE ( excluding KPA)                     | -131                       | -155           | -215          | -158          |
| 3.1 PRIMARY BALANCE (fiscal rule applied)                | -                          | -              | -116          | -125          |
| Interest Payments                                        | -13                        | -18            | -19           | -18           |
| 4. OVERALL BALANCE                                       | -152                       | -181           | -243          | -186          |
| 5. FINANCING                                             | 152                        | 181            | 243           | 186           |
| Foreign financing                                        | 93                         | 7              | -16           | -26           |
| Drawings                                                 | 104                        | 24             | 7             | 1             |
| of which: IMF                                            | 92                         | -              | -             | -             |
| Amortization                                             | -11                        | -16            | -23           | -27           |
| Domestic Financing                                       | 60                         | 173            | 258           | 212           |
| Domestic borrowing                                       | 75                         | 80             | 100           | 140           |
| One-off Financing                                        | 64                         | 326            | 108           | 43            |
| off which: one off financial inflows                     | 35                         | -              | 58            | 23            |
| dedicated carryover                                      | -                          | -              | 50            | 20            |
| Change in other financial assets                         | -4                         | -14            | -3            | -             |
| Change is stock of OSR                                   | -32                        | 3              | 4             | 5             |
| Change in Bank Balances                                  | -43                        | -222           | 50            | 24            |
| 6. Balance of KCF                                        | 203                        | 426            | 376           | 353           |