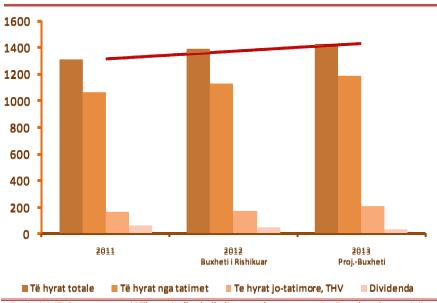

**Table 1. General Government Operations** 

| Description                                              | 2012<br>Reviewed<br>Budget | 2013<br>Budget | 2014<br>Proj. | 2015<br>Proj. |
|----------------------------------------------------------|----------------------------|----------------|---------------|---------------|
| In mill                                                  | ions of euros              |                |               |               |
| 1. TOTAL REVENUES                                        | 1.384                      | 1.423          | 1.426         | 1.498         |
| Tax Revenues                                             | 1.128                      | 1.182          | 1.230         | 1.297         |
| Domestic Taxes                                           | 288                        | 301            | 327           | 359           |
| Border taxes                                             | 875                        | 915            | 938           | 974           |
| Refunds                                                  | -35                        | -35            | -36           | -37           |
| Non-Tax, OSR, Royalties                                  | 170                        | 208            | 195           | 200           |
| Non-Tax Revenues                                         | 46                         | 44             | 48            | 49            |
| of which: interest                                       | 2                          | 2              | 1             | 1             |
| Own-source Revenues                                      | 122                        | 136            | 115           | 117           |
| Municipal level                                          | 63                         | 63             | 64            | 65            |
| Central level                                            | 59                         | 73             | 51            | 52            |
| Concessional fee                                         | 2                          | 6              | 10            | 12            |
| Royalties                                                | -                          | 22             | 22            | 22            |
| Dividends                                                | 45                         | 30             | -             | -             |
| Budget Support                                           | 37                         | -              | -             | -             |
| EC                                                       | -                          | -              | -             | -             |
| World Bank                                               | 37                         | -              | -             | -             |
| Project grants                                           | 4                          | 3              | 1             | 0             |
| 2. PRIMARY EXPENDITURES                                  | 1.524                      | 1.586          | 1.650         | 1.666         |
| off which PAK related expenditures                       | 8                          | 8              | 1.030         | 1.000         |
| Current                                                  | 896                        | 959            | 1.001         | 1.009         |
| Wages & Salaries                                         | 410                        | 435            | 447           | 449           |
| Goods & Services                                         | 204                        | 225            | 227           | 229           |
| of which: Utilities                                      | 23                         | 23             | 23            | 23            |
| Subsidies & Transfers                                    | 282                        | 299            | 327           | 331           |
| Social Transfers                                         | 246                        | 268            | 296           | 300           |
| Subsidies for POE                                        | 36                         | 31             | 31            | 31            |
| Capital Expenditure                                      | 614                        | 621            | 636           | 643           |
| off which: regular budget financing capital expenditures | 0                          | -              | 528           | 600           |
| one-off and carryover financed expenditures              | 0                          | -              | 108           | 43            |
| Reserves                                                 | 3                          | 4              | 4             | 4             |
| Net Lending For Policy Purposes                          | 11                         | -6             | -             | -             |
| of which: New Loans to POEs                              | 15                         | -              | -             | -             |
| Repayments by POEs                                       | -4                         | -6             | -             | -             |
| 3. PRIMARY BALANCE                                       | -140                       | -163           | -224          | -168          |
| 3.1 PRIMARY BALANCE ( excluding KPA)                     | -131                       | -155           | -215          | -158          |
| 3.1 PRIMARY BALANCE (fiscal rule applied)                | -                          | -              | -116          | -125          |
| Interest Payments                                        | -13                        | -18            | -19           | -18           |
| 4. OVERALL BALANCE                                       | -152                       | -181           | -243          | -186          |
| 5. FINANCING                                             | 152                        | 181            | 243           | 186           |
| Foreign financing                                        | 93                         | 7              | -16           | -26           |
| Drawings                                                 | 104                        | 24             | 7             | 1             |
| of which: IMF                                            | 92                         | -              | -             | -             |
| Amortization                                             | -11                        | -16            | -23           | -27           |
| Domestic Financing                                       | 60                         | 173            | 258           | 212           |
| Domestic borrowing                                       | 75                         | 80             | 100           | 140           |
| One-off Financing                                        | 64                         | 326            | 108           | 43            |
| off which: one off financial inflows                     | 35                         | -              | 58            | 23            |
| dedicated carryover                                      | -                          | -              | 50            | 20            |
| Change in other financial assets                         | -4                         | -14            | -3            | -             |
| Change is stock of OSR                                   | -32                        | 3              | 4             | 5             |
| Change in Bank Balances                                  | -43                        | -222           | 50            | 24            |
| 6. Balance of KCF                                        | 203                        | 426            | 376           | 353           |